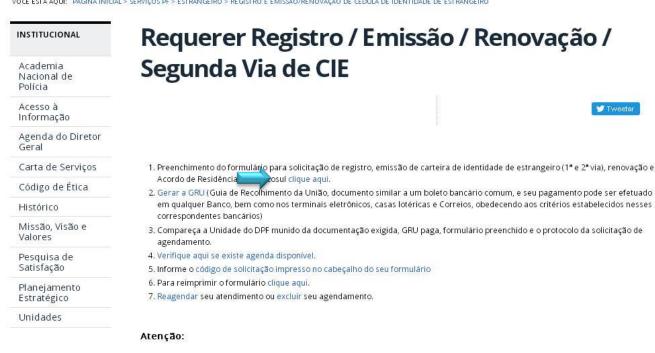

# Click in "Requerer Registro / Emissão / Renovação / Segunda Via de CIE".

Planejamento Estratégico

### 3. Follow the steps bellow

VOCÉ ESTÁ AQUI: PÁGINA INICIAL > SERVIÇOS PF > ESTRANGEIRO > REGISTRO E EMISSÃO/RENOVAÇÃO DE CÉDULA DE IDENTIDADE DE ESTRANGEIRO

#### SERVIÇOS

A taxa para emissão de carteira de estrangeiro, classificado como temporário ou permanente, é de R\$ 204,77 (código 140120). Esse valor é correspondente à emissão da 1º via da carteira, bem como na substituição ou renovação do documento.