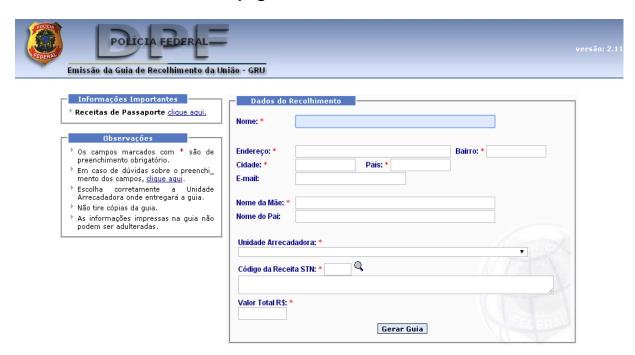

Para emissão da GRU é necessário que se tenha instalado em seu computador o certificado de segurança da PF.

# You must pay two fees, one of R\$: 204,77 and the other one of R\$: 106,45.

| Informações Importantes                                                                                                                                                                                                                                                 | Dados do Recolhimento                                                                                                                                                                                                                                  |
|-------------------------------------------------------------------------------------------------------------------------------------------------------------------------------------------------------------------------------------------------------------------------|--------------------------------------------------------------------------------------------------------------------------------------------------------------------------------------------------------------------------------------------------------|
| Receitas de Passaporte <u>clique aqui.</u>                                                                                                                                                                                                                              | Nome: *                                                                                                                                                                                                                                                |
| Observações                                                                                                                                                                                                                                                             |                                                                                                                                                                                                                                                        |
| Os campos marcados com * são de preenchimento obrigatório.                                                                                                                                                                                                              | Endereço: * Bairro: *                                                                                                                                                                                                                                  |
| Em caso de dúvidas sobre o preenchi_<br>mento dos campos, <u>clique aqui</u> .                                                                                                                                                                                          | Cidade: * País: * E-mail:                                                                                                                                                                                                                              |
| Escolha corretamente a Unidade                                                                                                                                                                                                                                          | E-IIIdil.                                                                                                                                                                                                                                              |
| Arrecadadora onde entregará a guia.<br>Não tire cópias da quia.                                                                                                                                                                                                         | Nome da Mãe: *                                                                                                                                                                                                                                         |
| As informações impressas na guia não<br>podem ser adulteradas.                                                                                                                                                                                                          | Nome do Pai:                                                                                                                                                                                                                                           |
|                                                                                                                                                                                                                                                                         | Unidade Arrecadadora: *                                                                                                                                                                                                                                |
|                                                                                                                                                                                                                                                                         | CE (008-6) SUPERINTENDENCIA REGIONAL NO ESTADO DO CEARA ▼                                                                                                                                                                                              |
|                                                                                                                                                                                                                                                                         | Código da Receita STN: * 140120                                                                                                                                                                                                                        |
|                                                                                                                                                                                                                                                                         | CARTEIRA DE ESTRANGEIRO DE PRIMEIRA VIA                                                                                                                                                                                                                |
|                                                                                                                                                                                                                                                                         | Valor Total R\$: *                                                                                                                                                                                                                                     |
|                                                                                                                                                                                                                                                                         | 204,77                                                                                                                                                                                                                                                 |
|                                                                                                                                                                                                                                                                         | Gerar Guia                                                                                                                                                                                                                                             |
| Informações Importantes                                                                                                                                                                                                                                                 | Dados do Recolhimento                                                                                                                                                                                                                                  |
| eceitas de Passaporte <u>clique aqui.</u>                                                                                                                                                                                                                               | Nome: *                                                                                                                                                                                                                                                |
| observações                                                                                                                                                                                                                                                             | Nome: *                                                                                                                                                                                                                                                |
| Observações Os campos marcados com * são de reenchimento obrigatório.                                                                                                                                                                                                   | Nome: *  Endereço: *  Bairro: *                                                                                                                                                                                                                        |
| Observações Os campos marcados com * são de reenchimento obrigatório. Os caso de dúvidas sobre o preenchi                                                                                                                                                               | Nome: *                                                                                                                                                                                                                                                |
| Observações  S campos marcados com * são de reenchimento obrigatório.  m caso de dúvidas sobre o preenchimento dos campos, clique aqui. S colha corretamente a Unidade                                                                                                  | Nome: *  Endereço: * Cidade: *  País: *  Bairro: *                                                                                                                                                                                                     |
| Observações  So campos marcados com * são de reenchimento obrigatório. Im caso de dúvidas sobre o preenchimento dos campos, clique aqui. Socolha corretamente a Unidade precadadora onde entregará a guia.                                                              | Nome: *  Endereço: * Cidade: *  País: *  Bairro: *                                                                                                                                                                                                     |
| os campos marcados com * são de preenchimento obrigatório.<br>Firm caso de dúvidas sobre o preenchi<br>nento dos campos, <u>clique aqui</u> .                                                                                                                           | Nome: *  Endereço: * Cidade: * E-mail:  Bairro: *                                                                                                                                                                                                      |
| Observações Os campos marcados com * são de preenchimento obrigatório. Em caso de dúvidas sobre o preenchimento dos campos, clique aqui. Escolha corretamente a Unidade precadadora onde entregará a guia. Las informações impressas na guia não                        | Nome: *  Endereço: * Cidade: * País: *  E-mail:  Nome da Mãe: *                                                                                                                                                                                        |
| Observações Os campos marcados com * são de reenchimento obrigatório. Im caso de dúvidas sobre o preenchinento dos campos, clique aqui. Socolha corretamente a Unidade recadadora onde entregará a guia. Uso tire cópias da guia. Sos informações impressas na guia não | Nome: *  Endereço: * Cidade: * E-mail:  Nome da Mäe: * Nome do Pai:                                                                                                                                                                                    |
| Observações Os campos marcados com * são de reenchimento obrigatório. Im caso de dúvidas sobre o preenchinento dos campos, clique aqui. Socolha corretamente a Unidade recadadora onde entregará a guia. Uso tire cópias da guia. Sos informações impressas na guia não | Nome: *  Endereço: * Cidade: * País: *  E-mail:  Nome da Mãe: * Nome do Pai:  Unidade Arrecadadora: *  CE (008-6) SUPERINTENDENCIA REGIONAL NO ESTADO DO CEARA  Código da Receita STN: * 140082                                                        |
| Observações Os campos marcados com * são de preenchimento obrigatório. Em caso de dúvidas sobre o preenchimento dos campos, clique aqui. Escolha corretamente a Unidade precadadora onde entregará a guia. Las informações impressas na guia não                        | Nome: *  Endereço: * Cidade: * País: *  E-mail:  Nome da Mãe: * Nome do Pai:  Unidade Arrecadadora: *  CE (008-6) SUPERINTENDENCIA REGIONAL NO ESTADO DO CEARA  Código da Receita STN: * 140082  REGISTRO DE ESTRANGEIROS/RESTABELECIMENTO DE REGISTRO |
| Observações Os campos marcados com * são de preenchimento obrigatório. Em caso de dúvidas sobre o preenchimento dos campos, clique aqui. Escolha corretamente a Unidade precadadora onde entregará a guia. Las informações impressas na guia não                        | Nome: *  Endereço: * Cidade: * País: *  E-mail:  Nome da Mãe: * Nome do Pai:  Unidade Arrecadadora: *  CE (008-6) SUPERINTENDENCIA REGIONAL NO ESTADO DO CEARA  Código da Receita STN: * 140082                                                        |

PS: Fill out with your personal information and click in "Gerar Guia"