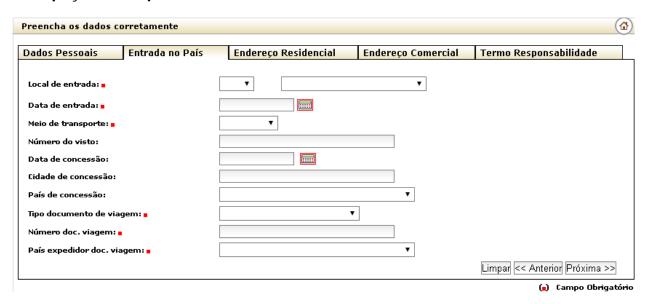

# 4. Step 1: Fill out the form

IMPORTANT: Fill the information bellow according to your visa application form.

| Dados Pessoais        | Entrada no   | País     | Endereço Residenc | ial Endereço Co | omercial Teri | mo Responsabilidad |
|-----------------------|--------------|----------|-------------------|-----------------|---------------|--------------------|
| Unidade Polícia Fede  | ral : 🛮      | CE ▼     | DELEMIG/CE -      | FORTALEZA       |               | •                  |
| RNE:                  |              |          | 3                 |                 |               |                    |
| RNE do Responsável:   |              |          |                   |                 |               |                    |
| Nome atual complete   | o : 🖥        |          |                   |                 |               |                    |
| Nome anterior compl   | leto :       |          |                   |                 |               |                    |
| Nome do pai complet   | to : •       |          |                   |                 |               | Não declarado: (   |
| Nome da mãe comple    | eto:         |          |                   |                 |               | Não declarado:     |
| Sexo:                 |              |          | •                 |                 |               |                    |
| Data de nascimento    | :•           |          |                   |                 |               |                    |
| Estado civil :        |              |          | = PW              | <b>T</b>        |               |                    |
| País de nascimento :  |              |          |                   | •               |               |                    |
| Cidade de nasciment   | o : <b>•</b> | (6)      |                   |                 |               |                    |
| País de nacionalidade | e : •        |          |                   | •               |               |                    |
| Ocupação principal :  | •            | 930      | Q_                |                 |               |                    |
|                       |              | ESTUDANT |                   |                 |               |                    |
| CPF:                  |              | 12       |                   |                 |               |                    |
|                       |              |          |                   |                 | -             |                    |
| E-MAIL:               |              |          |                   |                 |               |                    |

PS: Notice that you have to answer this in "Unidade Polícia Federal" and "Ocupação Principal"

PS: In "Local de entrada" fill out with the state and city you got in Brazil, not necessarily Ceará and Fortaleza.